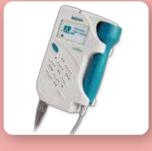

## SonoTrax Ultrasonic Pocket Doppler

## SonoTrax

**Ultrasonic Pocket Doppler** 

SonoTrax Series Ultrasonic Pocket Dopplers' superior sensitivity, high-fidelity sound, recording option and optional rechargeable battery ensure the doppler family to meet the routine examination requirements of obstetricians and midwives.

## Specifications

- Display: 45 x 25 mm LCD display
- Heart Rate Range: 50~210 bpm
- Resolution: 1 bpm
- Recording Time: 240 s
- Audio Output Power: 1W
- Auto Power-off: 1 minute with no signal or operation
- Size: 34 (D) x 89 (W) x 141 (H) mm
- Weight: about 300 g (including the battery)