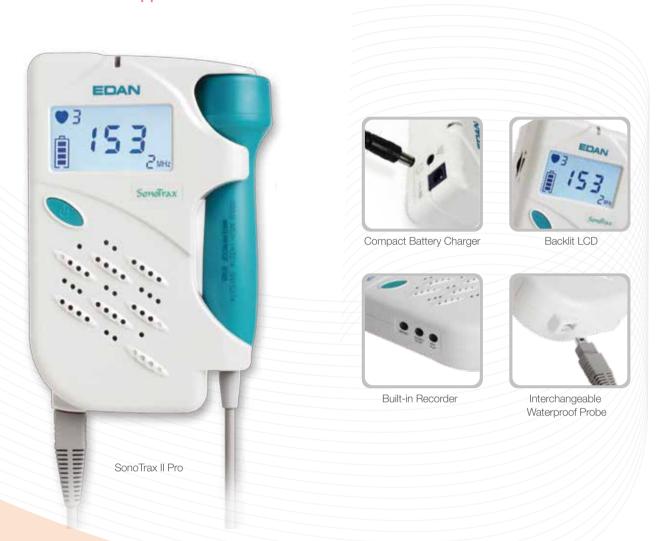

Carry Case

Rolling Stand

- Easy-to-use
- Compact design
- Support 1.5 V AA battery
- Built-in audio recorder
- Large backlit LCD display
- Accurate fetal heart detection with high-fidelity sound
- Support 2 MHz, 3 MHz, 4 MHz, 5 MHz, 8 MHz waterproof probes
- Automatic and manual counting of FHR
- Interchangeable waterproof probe
- Automatic power-off