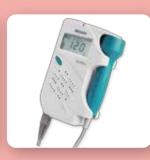

## SonoTrax Ultrasonic Pocket Doppler

## SonoTrax

**Ultrasonic Pocket Doppler** 

SonoTrax Series Ultrasonic Pocket Dopplers' superior sensitivity, high-fidelity sound, recording option and optional rechargeable battery ensure the doppler family to meet the routine examination requirements of obstetricians and midwives.

## Specifications

- Display: 45 x 25 mm LCD display
- Heart Rate Range: 50~210 bpm
- Resolution: 1 bpm
- Recording Time: 240 s
- Audio Output Power: 1W
- Auto Power-off: 1 minute with no signal or operation
- Size: 34 (D) x 89 (W) x 141 (H) mm
- Weight: about 300 g (including the battery)