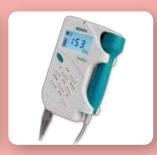

## SonoTrax Ultrasonic Pocket Doppler

## SonoTrax

**Ultrasonic Pocket Doppler** 

SonoTrax Series Ultrasonic Pocket Dopplers' superior sensitivity, high-fidelity sound, recording option and optional rechargeable battery ensure the doppler family to meet the routine examination requirements of obstetricians and midwives.

## Specifications

- Display: 45 x 25 mm LCD display
- Heart Rate Range: 50~210 bpm
- Resolution: 1 bpm
- Recording Time: 240 s
- Audio Output Power: 1W
- Auto Power-off: 1 minute with no signal or operation
- Size: 34 (D) x 89 (W) x 141 (H) mm
- Weight: about 300 g (including the battery)

Carry Case

Rolling Stand

- Easy-to-use
- Compact design
- Support 1.5 V AA battery
- Built-in audio recorder
- Large backlit LCD display
- Accurate fetal heart detection with high-fidelity sound
- Support 2 MHz, 3 MHz, 4 MHz, 5 MHz, 8 MHz waterproof probes
- Automatic and manual counting of FHR
- Interchangeable waterproof probe
- Automatic power-off