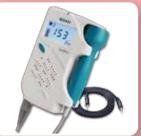

## SonoTrax Ultrasonic Pocket Doppler

## SonoTrax

**Ultrasonic Pocket Doppler** 

SonoTrax Series Ultrasonic Pocket Dopplers' superior sensitivity, high-fidelity sound, recording option and optional rechargeable battery ensure the doppler family to meet the routine examination requirements of obstetricians and midwives.

## Specifications

- Display: 45 x 25 mm LCD display
- Heart Rate Range: 50~210 bpm
- Resolution: 1 bpm
- Recording Time: 240 s
- Audio Output Power: 1W
- Auto Power-off: 1 minute with no signal or operation
- Size: 34 (D) x 89 (W) x 141 (H) mm
- Weight: about 300 g (including the battery)

Carry Case

Rolling Stand

- Easy-to-use
- Compact design
- Support 1.5 V AA battery
- Built-in audio recorder
- Large backlit LCD display
- Accurate fetal heart detection with high-fidelity sound
- Support 2 MHz, 3 MHz, 4 MHz, 5 MHz, 8 MHz waterproof probes
- Automatic and manual counting of FHR
- Interchangeable waterproof probe
- Automatic power-off