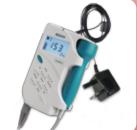

## SonoTrax Ultrasonic Pocket Doppler

## SonoTrax

**Ultrasonic Pocket Doppler** 

SonoTrax Series Ultrasonic Pocket Dopplers' superior sensitivity, high-fidelity sound, recording option and optional rechargeable battery ensure the doppler family to meet the routine examination requirements of obstetricians and midwives.

## Specifications

- Display: 45 x 25 mm LCD display
- Heart Rate Range: 50~210 bpm
- Resolution: 1 bpm
- Recording Time: 240 s
- Audio Output Power: 1W
- Auto Power-off: 1 minute with no signal or operation
- Size: 34 (D) x 89 (W) x 141 (H) mm
- Weight: about 300 g (including the battery)

Carry Case

Rolling Stand

- Easy-to-use
- Compact design
- Support 1.5 V AA battery
- Built-in audio recorder
- Large backlit LCD display
- Accurate fetal heart detection with high-fidelity sound
- Support 2 MHz, 3 MHz, 4 MHz, 5 MHz, 8 MHz waterproof probes
- Automatic and manual counting of FHR
- Interchangeable waterproof probe
- Automatic power-off