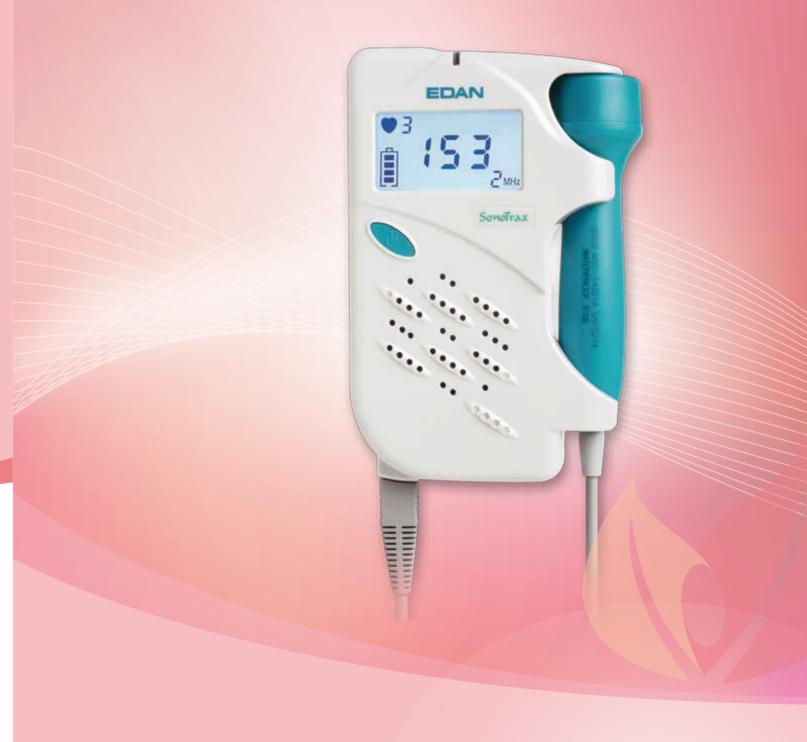

## SonoTrax

**Ultrasonic Pocket Doppler** 

SonoTrax Series Ultrasonic Pocket Dopplers' superior sensitivity, high-fidelity sound, recording option and optional rechargeable battery ensure the doppler family to meet the routine examination requirements of obstetricians and midwives.

## Specifications

- Display: 45 x 25 mm LCD display
- Heart Rate Range: 50~210 bpm
- Resolution: 1 bpm
- Recording Time: 240 s
- Audio Output Power: 1W
- Auto Power-off: 1 minute with no signal or operation
- Size: 34 (D) x 89 (W) x 141 (H) mm
- Weight: about 300 g (including the battery)