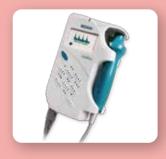

## SonoTrax Ultrasonic Pocket Doppler

## SonoTrax

**Ultrasonic Pocket Doppler** 

SonoTrax Series Ultrasonic Pocket Dopplers' superior sensitivity, high-fidelity sound, recording option and optional rechargeable battery ensure the doppler family to meet the routine examination requirements of obstetricians and midwives.

## Specifications

- Display: 45 x 25 mm LCD display
- Heart Rate Range: 50~210 bpm
- Resolution: 1 bpm
- Recording Time: 240 s
- Audio Output Power: 1W
- Auto Power-off: 1 minute with no signal or operation
- Size: 34 (D) x 89 (W) x 141 (H) mm
- Weight: about 300 g (including the battery)