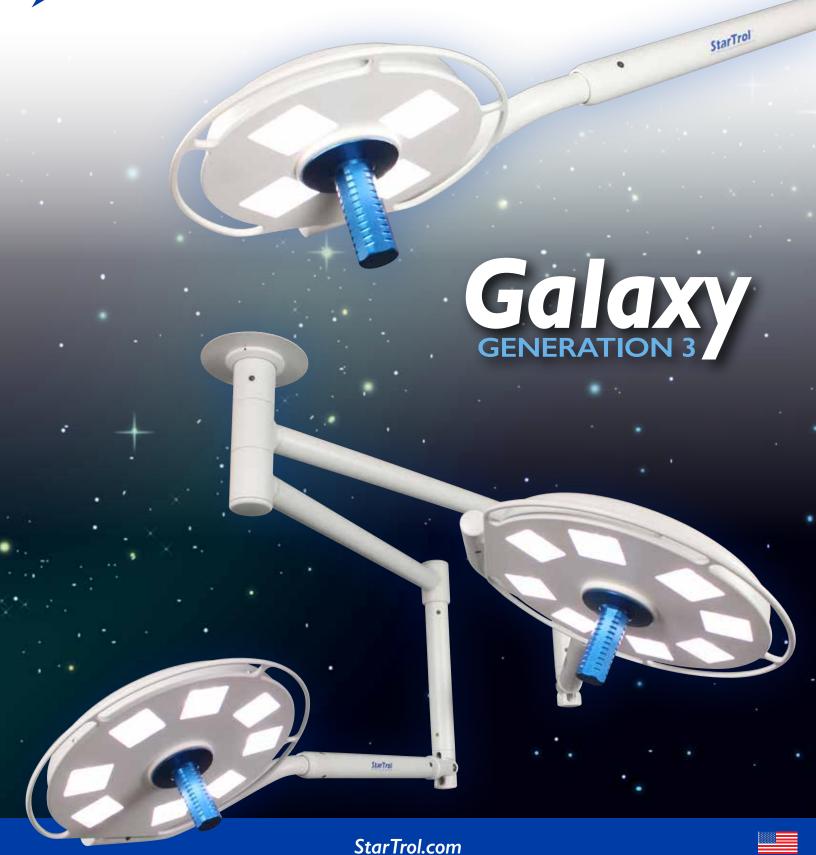

# LED Medical Lighting

### **LED** Medical Lighting

- StarTroI<sup>™</sup> LED Medical Lights produce a bright white light, (94+ CRI and 4500K), ideal for true color rendition.
- StarTroI<sup>™</sup> LED Medical Lights are durable, precision machined and feature a stellar 10-year warranty.
- StarTroI<sup>™</sup> Lights are fully enclosed, for easy clean ability, and have an anodized aluminum handle.
- **StarTrol**<sup>™</sup> lights are cool and comfortable to work under, with virtually no radiant heat being generated by the LEDs.
- **StarTrol**<sup>™</sup> lights are energy efficient, using less than one-third the energy of a halogen light, and requires minimal maintenance.
- Primary pivot points feature unlimited rotation.
- Available in Mobile, Wall Mount and Single or Dual ceiling configurations.
- Proudly made in the United States of America.

### StarTrol™ features:

- Energy-efficient and Eco-friendly
- · Bright, natural white light
- 10-year limited warranty
- Cool to work under
- 50,000 hours of LED life
- · Infinite variable positioning
- Multi-level dimming

### **GALAXY 4 Pod and 8 Pod**

Features: 94+ CRI, 4500K color temperature, R9-94

Unlimited

Joint Rotation

Ceiling-

30.00

| Mount          | Arm<br>Reach | Typical<br>Working<br>Distance | Light<br>Intensity     | Spot<br>Size | Part#         |
|----------------|--------------|--------------------------------|------------------------|--------------|---------------|
| Single Ceiling | 60 in        | I meter                        | 55,000 lux             | 8"           | 4X4-GSI       |
| Dual Ceiling   | 60 in        | I meter                        | 55,000 lux             | 8"           | 4X4-GS2       |
| Single Ceiling | 60 in        | I meter                        | 100,000 lux            | 10"          | 8X4-GSI       |
| Dual Ceiling   | 60 in        | I meter                        | 100,000 lux            | 10"          | 8X4-GS2       |
| Dual Ceiling   | 60 in        | I meter                        | 55,000/<br>100,000 lux | 8"/<br>10"   | 4/8X4-<br>GS2 |