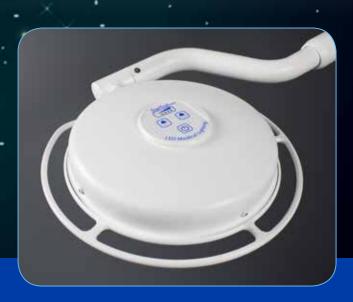

## 4x4-GSI (Single)

### **GALAXY 4 Pod and 8 Pod**

Features: 94+ CRI, 4500K color temperature, R9-94

Unlimited

Joint Rotation

Ceiling-

30.00

| Mount          | Arm<br>Reach | Typical<br>Working<br>Distance | Light<br>Intensity     | Spot<br>Size | Part#         |
|----------------|--------------|--------------------------------|------------------------|--------------|---------------|
| Single Ceiling | 60 in        | I meter                        | 55,000 lux             | 8"           | 4X4-GSI       |
| Dual Ceiling   | 60 in        | I meter                        | 55,000 lux             | 8"           | 4X4-GS2       |
| Single Ceiling | 60 in        | I meter                        | 100,000 lux            | 10"          | 8X4-GSI       |
| Dual Ceiling   | 60 in        | I meter                        | 100,000 lux            | 10"          | 8X4-GS2       |
| Dual Ceiling   | 60 in        | I meter                        | 55,000/<br>100,000 lux | 8"/<br>10"   | 4/8X4-<br>GS2 |