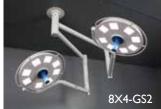

## 4x4-GSI (Single)

### **GALAXY 4 Pod and 8 Pod**

Features: 94+ CRI, 4500K color temperature, R9-94

Unlimited

Joint Rotation

Ceiling-

30.00

| Mount          | Arm<br>Reach | Typical<br>Working<br>Distance | Light<br>Intensity     | Spot<br>Size | Part#         |
|----------------|--------------|--------------------------------|------------------------|--------------|---------------|
| Single Ceiling | 60 in        | I meter                        | 55,000 lux             | 8"           | 4X4-GSI       |
| Dual Ceiling   | 60 in        | I meter                        | 55,000 lux             | 8"           | 4X4-GS2       |
| Single Ceiling | 60 in        | I meter                        | 100,000 lux            | 10"          | 8X4-GSI       |
| Dual Ceiling   | 60 in        | I meter                        | 100,000 lux            | 10"          | 8X4-GS2       |
| Dual Ceiling   | 60 in        | I meter                        | 55,000/<br>100,000 lux | 8"/<br>10"   | 4/8X4-<br>GS2 |