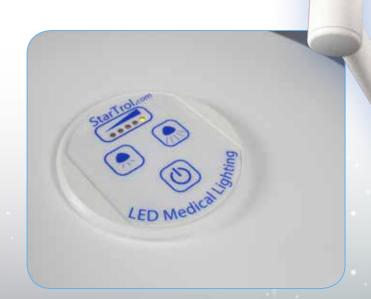

### StarTrol™ features:

- Energy-efficient and Eco-friendly
- · Bright, natural white light
- 10-year limited warranty
- Cool to work under
- 50,000 hours of LED life
- · Infinite variable positioning
- Multi-level dimming