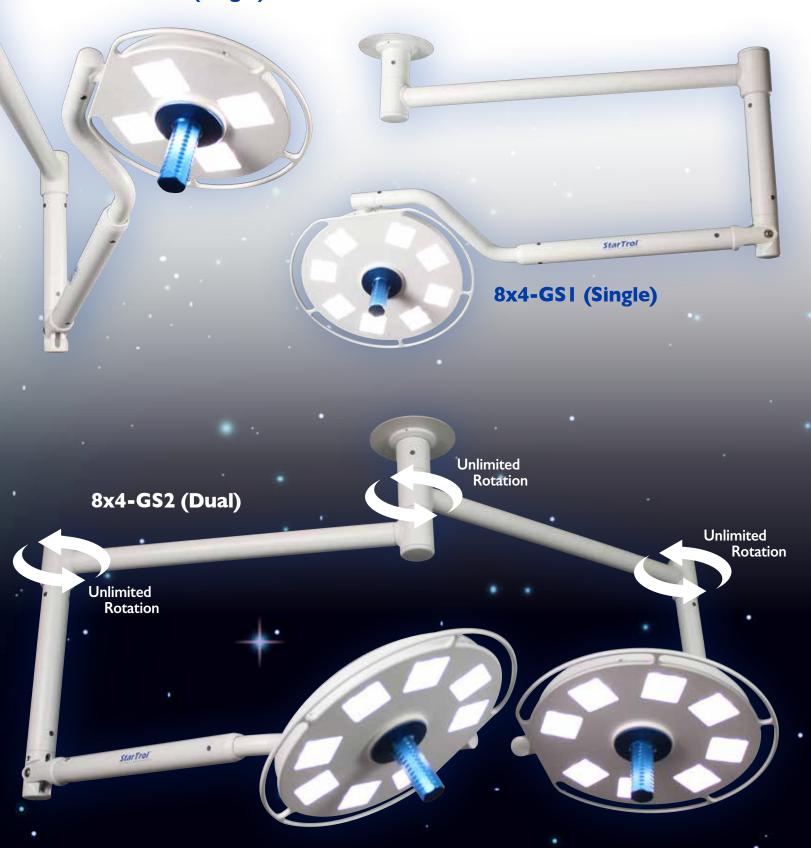

### **LED** Medical Lighting

- StarTroI<sup>™</sup> LED Medical Lights produce a bright white light, (94+ CRI and 4500K), ideal for true color rendition.
- StarTroI<sup>™</sup> LED Medical Lights are durable, precision machined and feature a stellar 10-year warranty.
- StarTroI<sup>™</sup> Lights are fully enclosed, for easy clean ability, and have an anodized aluminum handle.
- **StarTrol**<sup>™</sup> lights are cool and comfortable to work under, with virtually no radiant heat being generated by the LEDs.
- **StarTrol**<sup>™</sup> lights are energy efficient, using less than one-third the energy of a halogen light, and requires minimal maintenance.
- Primary pivot points feature unlimited rotation.
- Available in Mobile, Wall Mount and Single or Dual ceiling configurations.
- Proudly made in the United States of America.

## 4x4-GSI (Single)

### **GALAXY 4 Pod and 8 Pod**

Features: 94+ CRI, 4500K color temperature, R9-94

Unlimited

Joint Rotation

Ceiling-

30.00

| Mount          | Arm<br>Reach | Typical<br>Working<br>Distance | Light<br>Intensity     | Spot<br>Size | Part#         |
|----------------|--------------|--------------------------------|------------------------|--------------|---------------|
| Single Ceiling | 60 in        | I meter                        | 55,000 lux             | 8"           | 4X4-GSI       |
| Dual Ceiling   | 60 in        | I meter                        | 55,000 lux             | 8"           | 4X4-GS2       |
| Single Ceiling | 60 in        | I meter                        | 100,000 lux            | 10"          | 8X4-GSI       |
| Dual Ceiling   | 60 in        | I meter                        | 100,000 lux            | 10"          | 8X4-GS2       |
| Dual Ceiling   | 60 in        | I meter                        | 55,000/<br>100,000 lux | 8"/<br>10"   | 4/8X4-<br>GS2 |