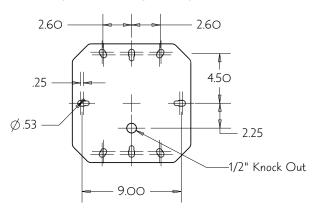

### Top View of ceiling mount plate

Distributed by:

15° = 8" Travel

 $45^{\circ} = 21$ " Travel

30.71

Side View

4 Pod = 8.75"

2.25 Head

Thickness -Removable Handle