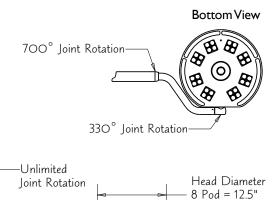

### **GALAXY 4 Pod and 8 Pod**

Features: 94+ CRI, 4500K color temperature, R9-94

Unlimited

Joint Rotation

Ceiling-

30.00

| Mount          | Arm<br>Reach | Typical<br>Working<br>Distance | Light<br>Intensity     | Spot<br>Size | Part#         |
|----------------|--------------|--------------------------------|------------------------|--------------|---------------|
| Single Ceiling | 60 in        | I meter                        | 55,000 lux             | 8"           | 4X4-GSI       |
| Dual Ceiling   | 60 in        | I meter                        | 55,000 lux             | 8"           | 4X4-GS2       |
| Single Ceiling | 60 in        | I meter                        | 100,000 lux            | 10"          | 8X4-GSI       |
| Dual Ceiling   | 60 in        | I meter                        | 100,000 lux            | 10"          | 8X4-GS2       |
| Dual Ceiling   | 60 in        | I meter                        | 55,000/<br>100,000 lux | 8"/<br>10"   | 4/8X4-<br>GS2 |

### Top View of ceiling mount plate

Distributed by:

15° = 8" Travel

 $45^{\circ} = 21$ " Travel

30.71

Side View

4 Pod = 8.75"

2.25 Head